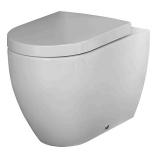

## Description

"Rimless" back to wall pan. Adjustable outlet with fixing kit 100041212.

## Finish

white 100278746